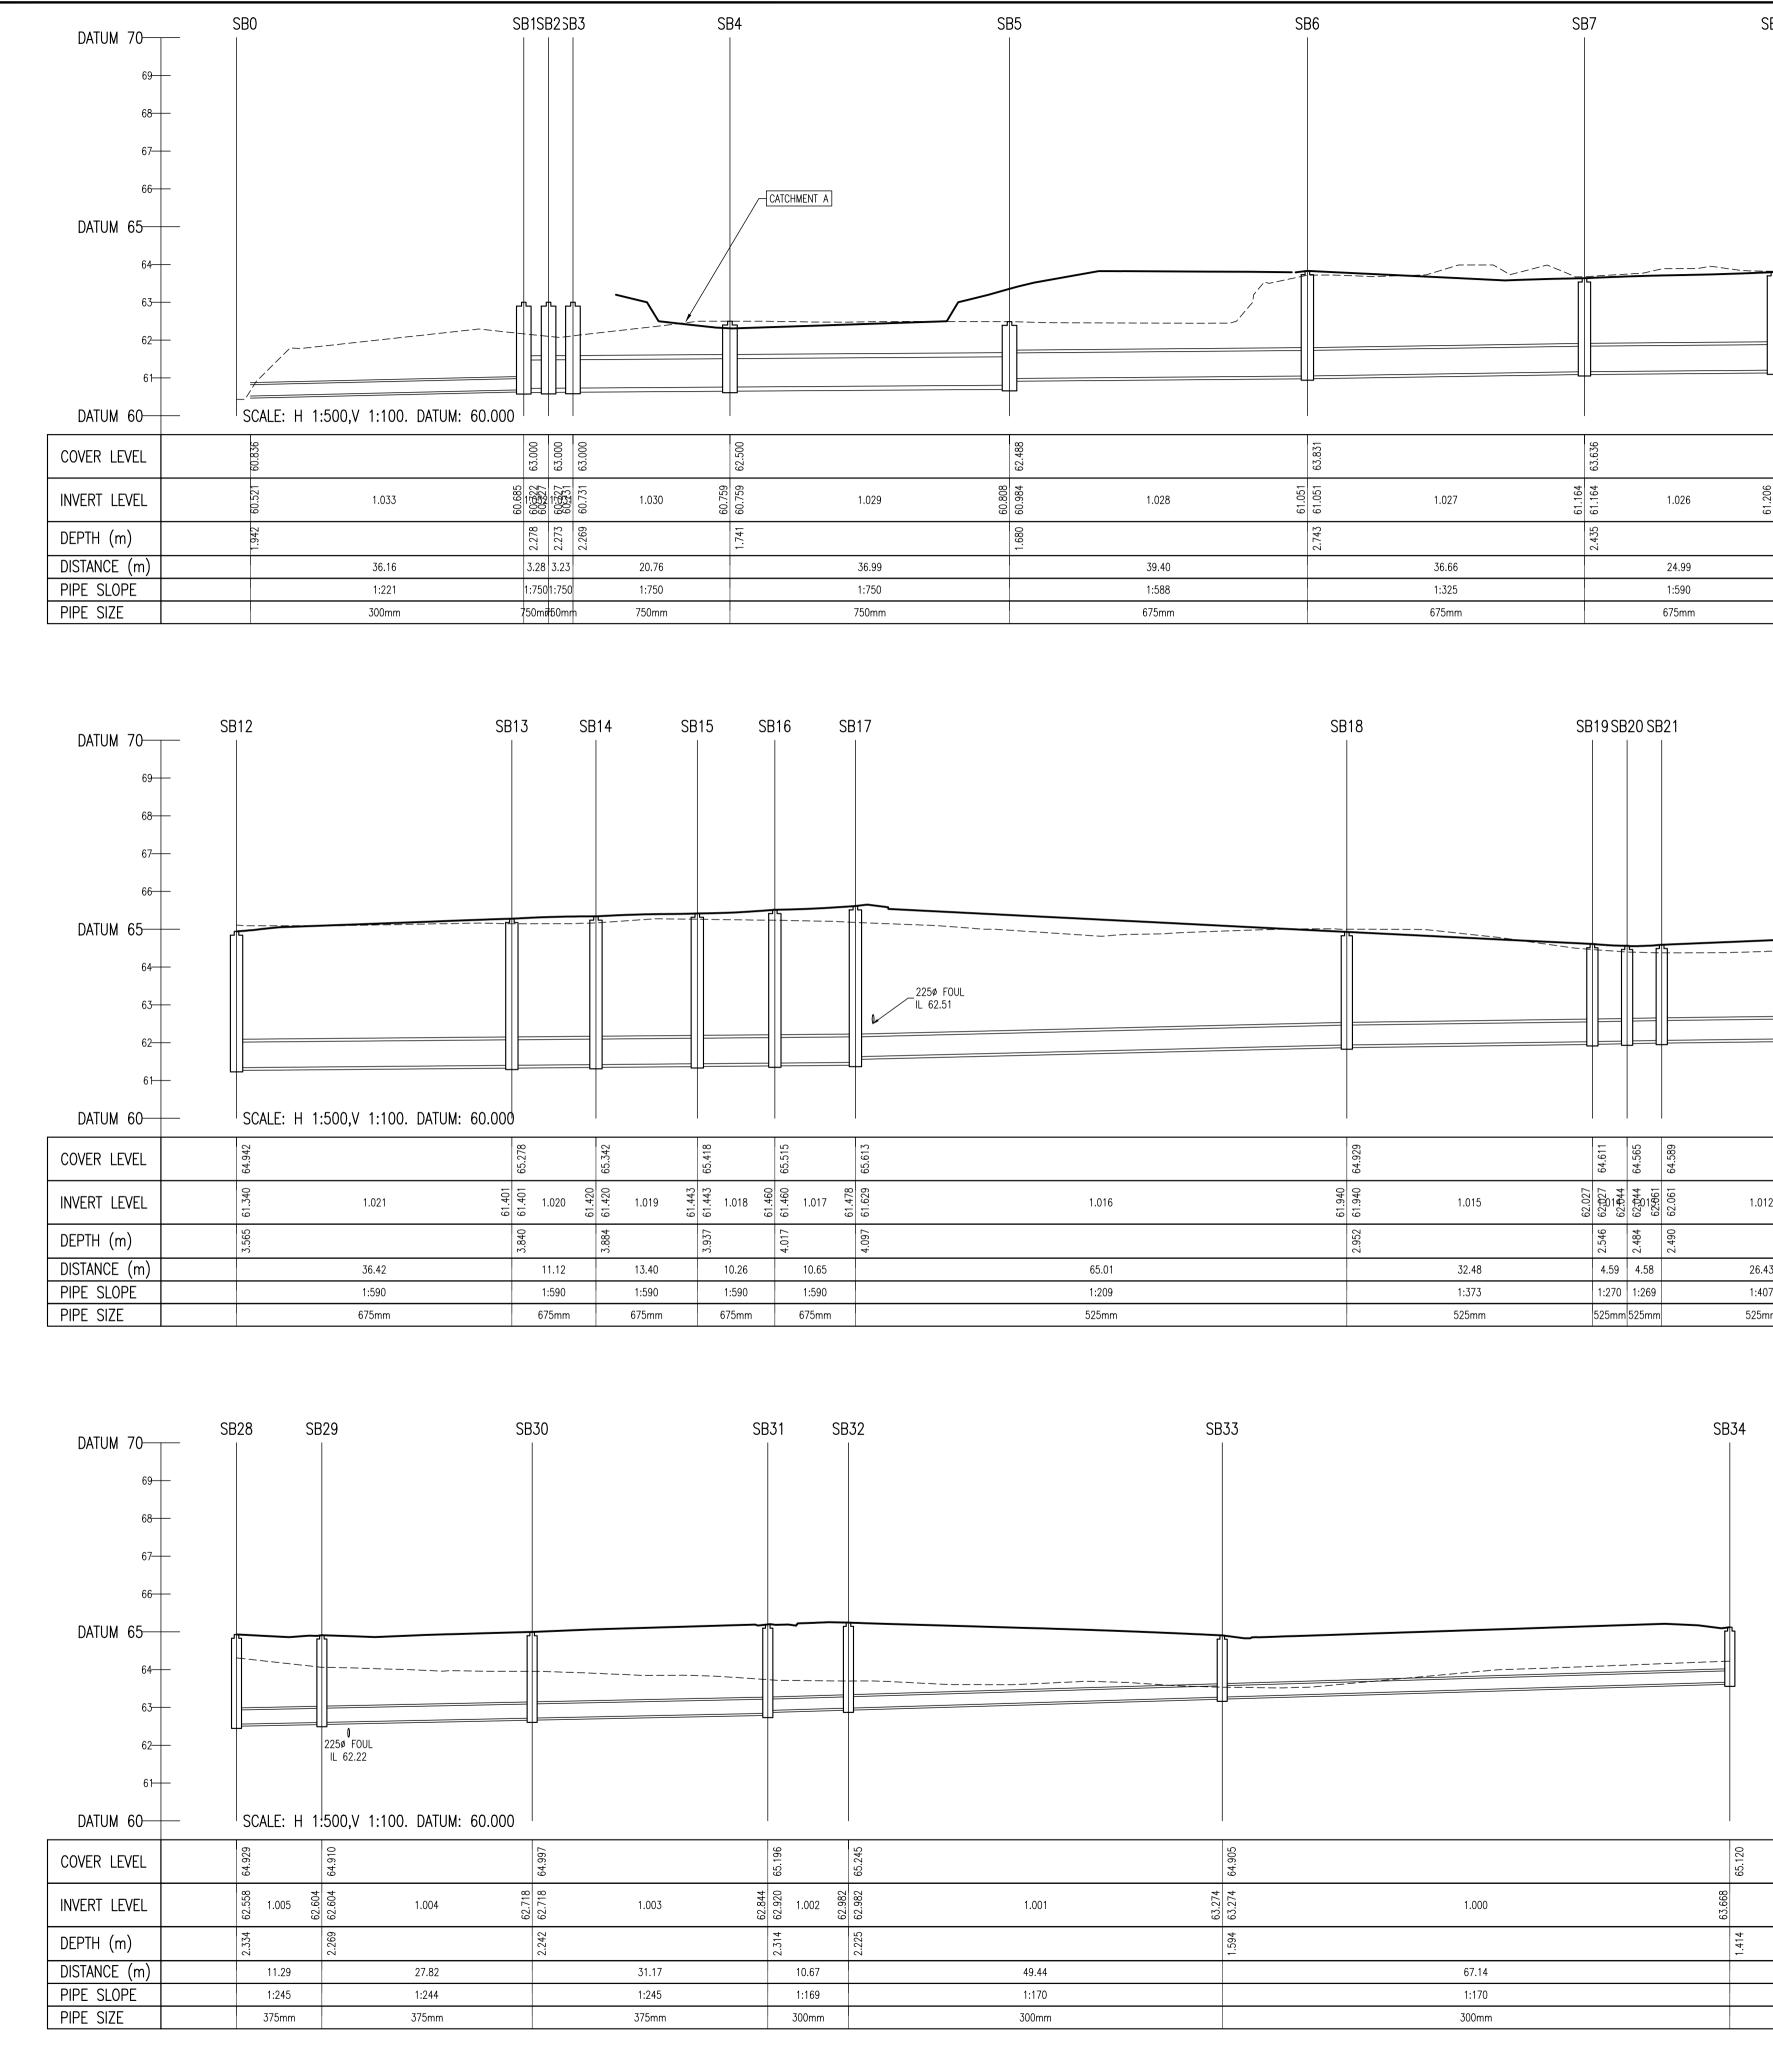

| SI       | 36 SE                             | 37 SI                  | 38 S                                                                                                                                                                                                                                                                                                                                                                                                                                                                                                                                                                                                                                                                                                                                                                                                                                                                                                                                                                                                                                                                                                                                                                                                                                                                                                                                                                                                                                                                                                                                                                                                                                                                                                                                                                                                                                                                                                                                                                                                                                                                                                                          | B9 SB10                    | SE       |
|----------|-----------------------------------|------------------------|-------------------------------------------------------------------------------------------------------------------------------------------------------------------------------------------------------------------------------------------------------------------------------------------------------------------------------------------------------------------------------------------------------------------------------------------------------------------------------------------------------------------------------------------------------------------------------------------------------------------------------------------------------------------------------------------------------------------------------------------------------------------------------------------------------------------------------------------------------------------------------------------------------------------------------------------------------------------------------------------------------------------------------------------------------------------------------------------------------------------------------------------------------------------------------------------------------------------------------------------------------------------------------------------------------------------------------------------------------------------------------------------------------------------------------------------------------------------------------------------------------------------------------------------------------------------------------------------------------------------------------------------------------------------------------------------------------------------------------------------------------------------------------------------------------------------------------------------------------------------------------------------------------------------------------------------------------------------------------------------------------------------------------------------------------------------------------------------------------------------------------|----------------------------|----------|
|          |                                   |                        |                                                                                                                                                                                                                                                                                                                                                                                                                                                                                                                                                                                                                                                                                                                                                                                                                                                                                                                                                                                                                                                                                                                                                                                                                                                                                                                                                                                                                                                                                                                                                                                                                                                                                                                                                                                                                                                                                                                                                                                                                                                                                                                               |                            |          |
|          |                                   |                        |                                                                                                                                                                                                                                                                                                                                                                                                                                                                                                                                                                                                                                                                                                                                                                                                                                                                                                                                                                                                                                                                                                                                                                                                                                                                                                                                                                                                                                                                                                                                                                                                                                                                                                                                                                                                                                                                                                                                                                                                                                                                                                                               |                            |          |
|          |                                   |                        |                                                                                                                                                                                                                                                                                                                                                                                                                                                                                                                                                                                                                                                                                                                                                                                                                                                                                                                                                                                                                                                                                                                                                                                                                                                                                                                                                                                                                                                                                                                                                                                                                                                                                                                                                                                                                                                                                                                                                                                                                                                                                                                               |                            |          |
|          |                                   |                        |                                                                                                                                                                                                                                                                                                                                                                                                                                                                                                                                                                                                                                                                                                                                                                                                                                                                                                                                                                                                                                                                                                                                                                                                                                                                                                                                                                                                                                                                                                                                                                                                                                                                                                                                                                                                                                                                                                                                                                                                                                                                                                                               |                            |          |
|          |                                   |                        |                                                                                                                                                                                                                                                                                                                                                                                                                                                                                                                                                                                                                                                                                                                                                                                                                                                                                                                                                                                                                                                                                                                                                                                                                                                                                                                                                                                                                                                                                                                                                                                                                                                                                                                                                                                                                                                                                                                                                                                                                                                                                                                               |                            |          |
|          |                                   |                        |                                                                                                                                                                                                                                                                                                                                                                                                                                                                                                                                                                                                                                                                                                                                                                                                                                                                                                                                                                                                                                                                                                                                                                                                                                                                                                                                                                                                                                                                                                                                                                                                                                                                                                                                                                                                                                                                                                                                                                                                                                                                                                                               |                            |          |
|          |                                   |                        |                                                                                                                                                                                                                                                                                                                                                                                                                                                                                                                                                                                                                                                                                                                                                                                                                                                                                                                                                                                                                                                                                                                                                                                                                                                                                                                                                                                                                                                                                                                                                                                                                                                                                                                                                                                                                                                                                                                                                                                                                                                                                                                               |                            |          |
|          |                                   |                        |                                                                                                                                                                                                                                                                                                                                                                                                                                                                                                                                                                                                                                                                                                                                                                                                                                                                                                                                                                                                                                                                                                                                                                                                                                                                                                                                                                                                                                                                                                                                                                                                                                                                                                                                                                                                                                                                                                                                                                                                                                                                                                                               |                            |          |
|          | <u> </u>                          |                        | ۲ <u></u> -                                                                                                                                                                                                                                                                                                                                                                                                                                                                                                                                                                                                                                                                                                                                                                                                                                                                                                                                                                                                                                                                                                                                                                                                                                                                                                                                                                                                                                                                                                                                                                                                                                                                                                                                                                                                                                                                                                                                                                                                                                                                                                                   | ++                         |          |
|          |                                   |                        |                                                                                                                                                                                                                                                                                                                                                                                                                                                                                                                                                                                                                                                                                                                                                                                                                                                                                                                                                                                                                                                                                                                                                                                                                                                                                                                                                                                                                                                                                                                                                                                                                                                                                                                                                                                                                                                                                                                                                                                                                                                                                                                               |                            |          |
| /        |                                   |                        |                                                                                                                                                                                                                                                                                                                                                                                                                                                                                                                                                                                                                                                                                                                                                                                                                                                                                                                                                                                                                                                                                                                                                                                                                                                                                                                                                                                                                                                                                                                                                                                                                                                                                                                                                                                                                                                                                                                                                                                                                                                                                                                               |                            |          |
|          |                                   |                        |                                                                                                                                                                                                                                                                                                                                                                                                                                                                                                                                                                                                                                                                                                                                                                                                                                                                                                                                                                                                                                                                                                                                                                                                                                                                                                                                                                                                                                                                                                                                                                                                                                                                                                                                                                                                                                                                                                                                                                                                                                                                                                                               |                            |          |
|          |                                   |                        |                                                                                                                                                                                                                                                                                                                                                                                                                                                                                                                                                                                                                                                                                                                                                                                                                                                                                                                                                                                                                                                                                                                                                                                                                                                                                                                                                                                                                                                                                                                                                                                                                                                                                                                                                                                                                                                                                                                                                                                                                                                                                                                               |                            |          |
|          |                                   |                        |                                                                                                                                                                                                                                                                                                                                                                                                                                                                                                                                                                                                                                                                                                                                                                                                                                                                                                                                                                                                                                                                                                                                                                                                                                                                                                                                                                                                                                                                                                                                                                                                                                                                                                                                                                                                                                                                                                                                                                                                                                                                                                                               |                            |          |
|          | 21                                | 9                      | 6                                                                                                                                                                                                                                                                                                                                                                                                                                                                                                                                                                                                                                                                                                                                                                                                                                                                                                                                                                                                                                                                                                                                                                                                                                                                                                                                                                                                                                                                                                                                                                                                                                                                                                                                                                                                                                                                                                                                                                                                                                                                                                                             | 5 H                        |          |
|          | 63.831                            | 63.636                 | 63.799                                                                                                                                                                                                                                                                                                                                                                                                                                                                                                                                                                                                                                                                                                                                                                                                                                                                                                                                                                                                                                                                                                                                                                                                                                                                                                                                                                                                                                                                                                                                                                                                                                                                                                                                                                                                                                                                                                                                                                                                                                                                                                                        | 63.947                     |          |
| 1.028    | 1.027 <b>1</b> .027 <b>1</b> .027 | 9901<br>1.026<br>1.026 | 1.025 1.025 1.025 1.025 1.025 1.025 1.025 1.025 1.025 1.025 1.025 1.025 1.025 1.025 1.025 1.025 1.025 1.025 1.025 1.025 1.025 1.025 1.025 1.025 1.025 1.025 1.025 1.025 1.025 1.025 1.025 1.025 1.025 1.025 1.025 1.025 1.025 1.025 1.025 1.025 1.025 1.025 1.025 1.025 1.025 1.025 1.025 1.025 1.025 1.025 1.025 1.025 1.025 1.025 1.025 1.025 1.025 1.025 1.025 1.025 1.025 1.025 1.025 1.025 1.025 1.025 1.025 1.025 1.025 1.025 1.025 1.025 1.025 1.025 1.025 1.025 1.025 1.025 1.025 1.025 1.025 1.025 1.025 1.025 1.025 1.025 1.025 1.025 1.025 1.025 1.025 1.025 1.025 1.025 1.025 1.025 1.025 1.025 1.025 1.025 1.025 1.025 1.025 1.025 1.025 1.025 1.025 1.025 1.025 1.025 1.025 1.025 1.025 1.025 1.025 1.025 1.025 1.025 1.025 1.025 1.025 1.025 1.025 1.025 1.025 1.025 1.025 1.025 1.025 1.025 1.025 1.025 1.025 1.025 1.025 1.025 1.025 1.025 1.025 1.025 1.025 1.025 1.025 1.025 1.025 1.025 1.025 1.025 1.025 1.025 1.025 1.025 1.025 1.025 1.025 1.025 1.025 1.025 1.025 1.025 1.025 1.025 1.025 1.025 1.025 1.025 1.025 1.025 1.025 1.025 1.025 1.025 1.025 1.025 1.025 1.025 1.025 1.025 1.025 1.025 1.025 1.025 1.025 1.025 1.025 1.025 1.025 1.025 1.025 1.025 1.025 1.025 1.025 1.025 1.025 1.025 1.025 1.025 1.025 1.025 1.025 1.025 1.025 1.025 1.025 1.025 1.025 1.025 1.025 1.025 1.025 1.025 1.025 1.025 1.025 1.025 1.025 1.025 1.025 1.025 1.025 1.025 1.025 1.025 1.025 1.025 1.025 1.025 1.025 1.025 1.025 1.025 1.025 1.025 1.025 1.025 1.025 1.025 1.025 1.025 1.025 1.025 1.025 1.025 1.025 1.025 1.025 1.025 1.025 1.025 1.025 1.025 1.025 1.025 1.025 1.025 1.025 1.025 1.025 1.025 1.025 1.025 1.025 1.025 1.025 1.025 1.025 1.025 1.025 1.025 1.025 1.025 1.025 1.025 1.025 1.025 1.025 1.025 1.025 1.025 1.025 1.025 1.025 1.025 1.025 1.025 1.025 1.025 1.025 1.025 1.025 1.025 1.025 1.025 1.025 1.025 1.025 1.025 1.025 1.025 1.025 1.025 1.025 1.025 1.025 1.025 1.025 1.025 1.025 1.025 1.005 1.005 1.005 1.005 1.005 1.005 1.005 1.005 1.005 1.005 1.005 1.005 1.005 1.005 1.005 1.005 1.005 1.005 1.005 1.005 1.005 1.005 1.005 1.005 1.005 1.005 1.005 1.005 1.005 1.005 1.005 | 61.259<br>61.259<br>61.259 | 1.023 E  |
| <u>م</u> |                                   |                        |                                                                                                                                                                                                                                                                                                                                                                                                                                                                                                                                                                                                                                                                                                                                                                                                                                                                                                                                                                                                                                                                                                                                                                                                                                                                                                                                                                                                                                                                                                                                                                                                                                                                                                                                                                                                                                                                                                                                                                                                                                                                                                                               |                            | <u>م</u> |
|          | 2.743                             | 2.435                  | 2.555                                                                                                                                                                                                                                                                                                                                                                                                                                                                                                                                                                                                                                                                                                                                                                                                                                                                                                                                                                                                                                                                                                                                                                                                                                                                                                                                                                                                                                                                                                                                                                                                                                                                                                                                                                                                                                                                                                                                                                                                                                                                                                                         | 2.666                      |          |
| 39.40    | 36.66                             | 24.99                  | 21.85                                                                                                                                                                                                                                                                                                                                                                                                                                                                                                                                                                                                                                                                                                                                                                                                                                                                                                                                                                                                                                                                                                                                                                                                                                                                                                                                                                                                                                                                                                                                                                                                                                                                                                                                                                                                                                                                                                                                                                                                                                                                                                                         | 9.22                       | 40.81    |
| 1:588    | 1:325                             | 1:590                  | 1:590                                                                                                                                                                                                                                                                                                                                                                                                                                                                                                                                                                                                                                                                                                                                                                                                                                                                                                                                                                                                                                                                                                                                                                                                                                                                                                                                                                                                                                                                                                                                                                                                                                                                                                                                                                                                                                                                                                                                                                                                                                                                                                                         | 1:576                      | 1:590    |
| 675mm    | 675mm                             | 675mm                  | 675mm                                                                                                                                                                                                                                                                                                                                                                                                                                                                                                                                                                                                                                                                                                                                                                                                                                                                                                                                                                                                                                                                                                                                                                                                                                                                                                                                                                                                                                                                                                                                                                                                                                                                                                                                                                                                                                                                                                                                                                                                                                                                                                                         | 675mm                      | 675mm    |
|          |                                   |                        |                                                                                                                                                                                                                                                                                                                                                                                                                                                                                                                                                                                                                                                                                                                                                                                                                                                                                                                                                                                                                                                                                                                                                                                                                                                                                                                                                                                                                                                                                                                                                                                                                                                                                                                                                                                                                                                                                                                                                                                                                                                                                                                               |                            |          |