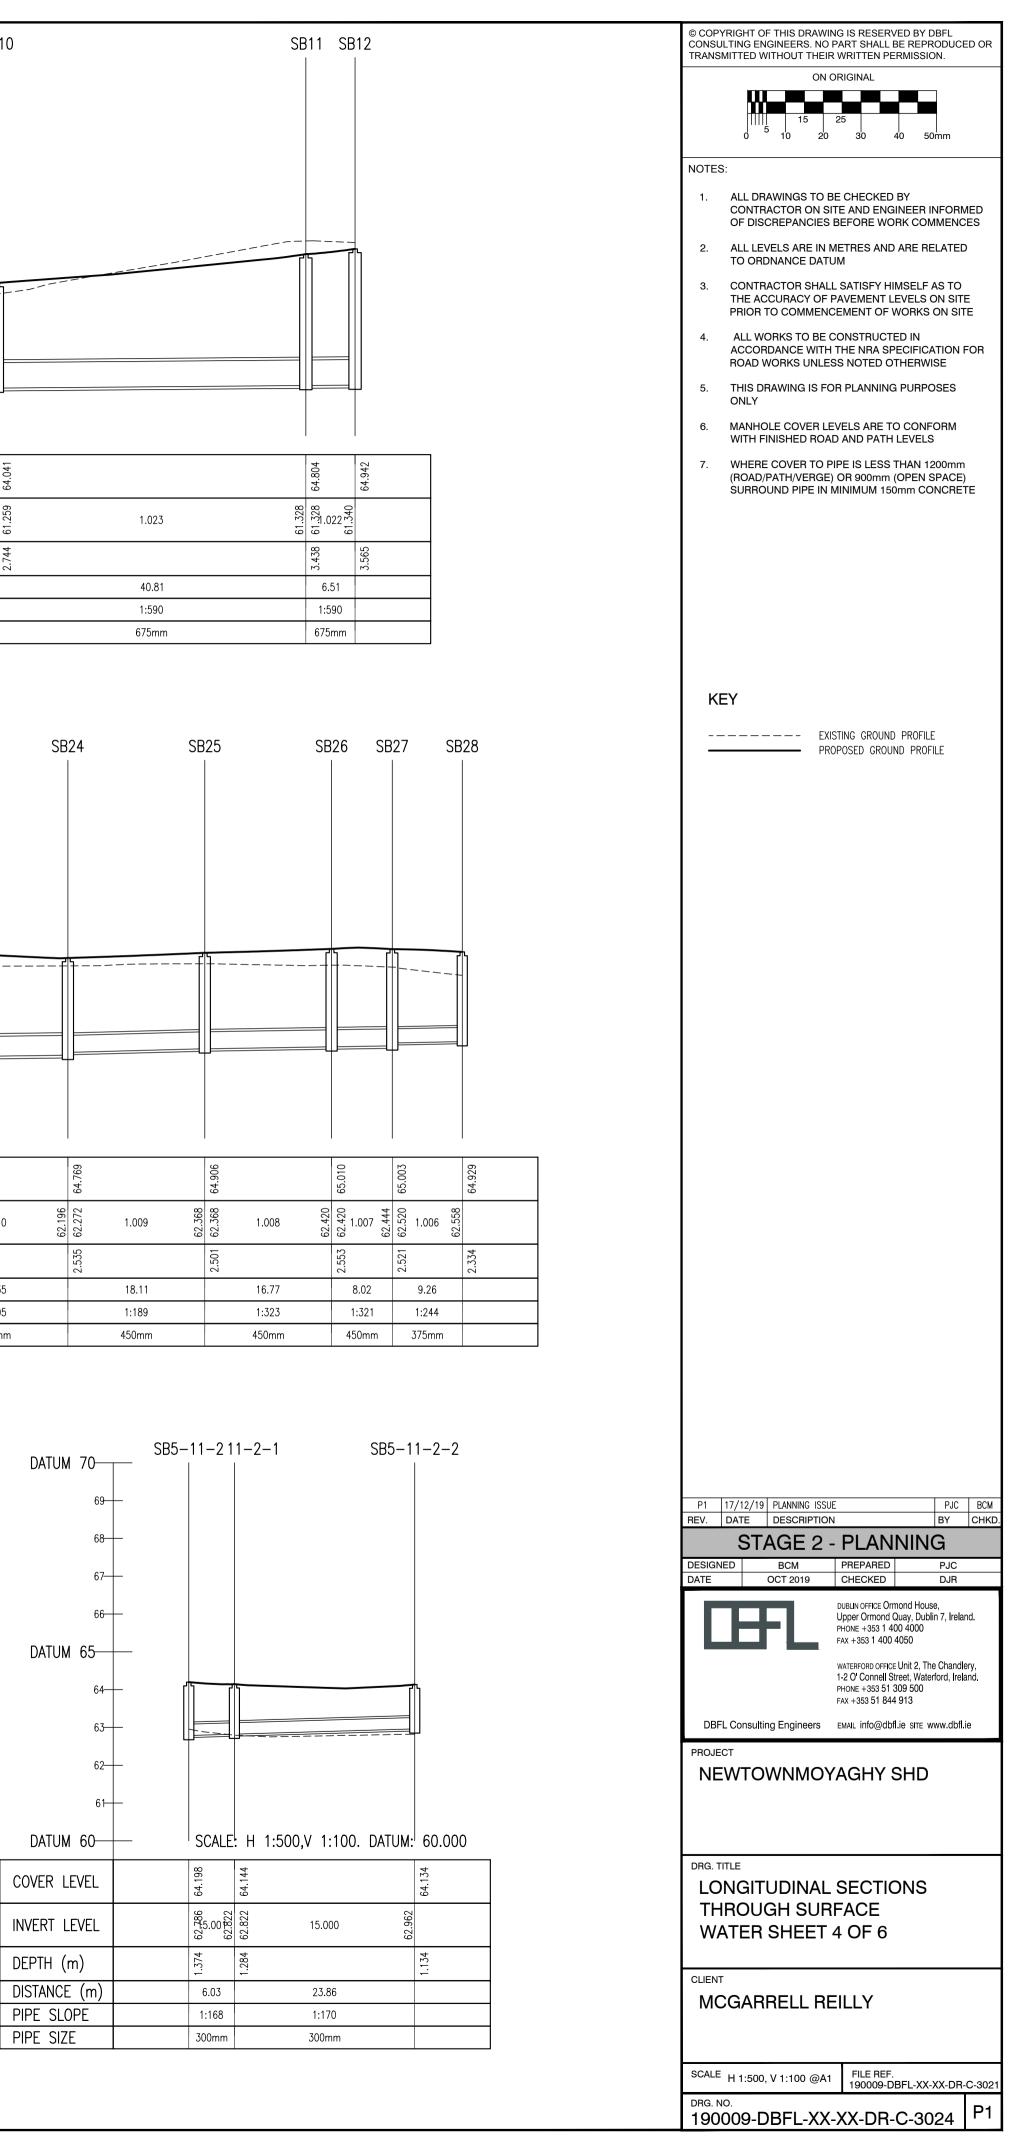

| SB                   | 18 S                                   | B19 SB20 S                 | 0 SB21 SE                                                 | 322 SB23                             | SB2         | 24 SE                      | 325      |
|----------------------|----------------------------------------|----------------------------|-----------------------------------------------------------|--------------------------------------|-------------|----------------------------|----------|
|                      |                                        |                            |                                                           |                                      |             |                            |          |
|                      |                                        |                            |                                                           |                                      |             |                            | <u> </u> |
|                      |                                        |                            |                                                           | 0<br>225ø FOU<br>IL 61.65            |             |                            |          |
|                      | 64.929                                 | 64.611<br>64.565           | 64.589<br>64.589                                          | 64.810<br>64.950                     |             | 64.769                     | 64.906   |
| .016 [9<br>10<br>010 | 00000000000000000000000000000000000000 | 62,027<br>62,044<br>62,044 | 5.126<br>6.2.061<br>6.2.061<br>6.2.061<br>7.02<br>6.2.061 | 62.126<br>62.126<br>62.149<br>62.149 | 1.010 1.010 | 62.272<br>62.368<br>62.368 | 1.008    |
|                      | 2.952                                  | 2.546<br>2.484             | 2.490                                                     | 2.647                                |             | 2.535                      | 2.501    |
| 5.01                 | 32.48                                  | 4.59 4.58                  | 4.58 26.43                                                | 9.41                                 | 19.35       | 18.11                      | 16.77    |
| :209                 | 1:373                                  | 1:270 1:269                | :269 1:407                                                | 1:409                                | 1:405       | 1:189                      | 1:323    |
| 25mm                 | 525mm                                  | 525mm 525m                 | 25mm 525mm                                                | 525mm                                | 525mm       | 450mm                      | 450mm    |
|                      |                                        | I                          |                                                           |                                      |             |                            | 1        |